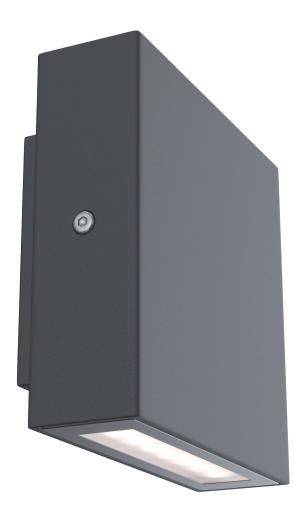

### A. Technical Parameters

Product name ROCKUS Product code 644 Input Voltage AC 220V 7.5 - 20W Power Power Factor >0.9 Beam Angle 97x99°, 100x100°, 87x75°,93x75° Color temperature SINGLE COLOR >70 CRI Colour rendering index -40°C to +50°C Working Environment 150x150x75mm, 200x200x85mm, 200x100x120mm, Dimensions 300x100x120mm Net weight 1.5 - 3.3 Kg On/Off Control Mode

#### ROCKUS QUADRO

IMG LIGHTING

Podbielskistraße 333 30659 Hannover Deutschland info@img-lighting.com

IMG LIGHTING

Podbielskistraße 333 30659 Hannover Deutschland info@img-lighting.com

\*:

IMG LIGHTING

Podbielskistraße 333 30659 Hannover Deutschland info@img-lighting.com