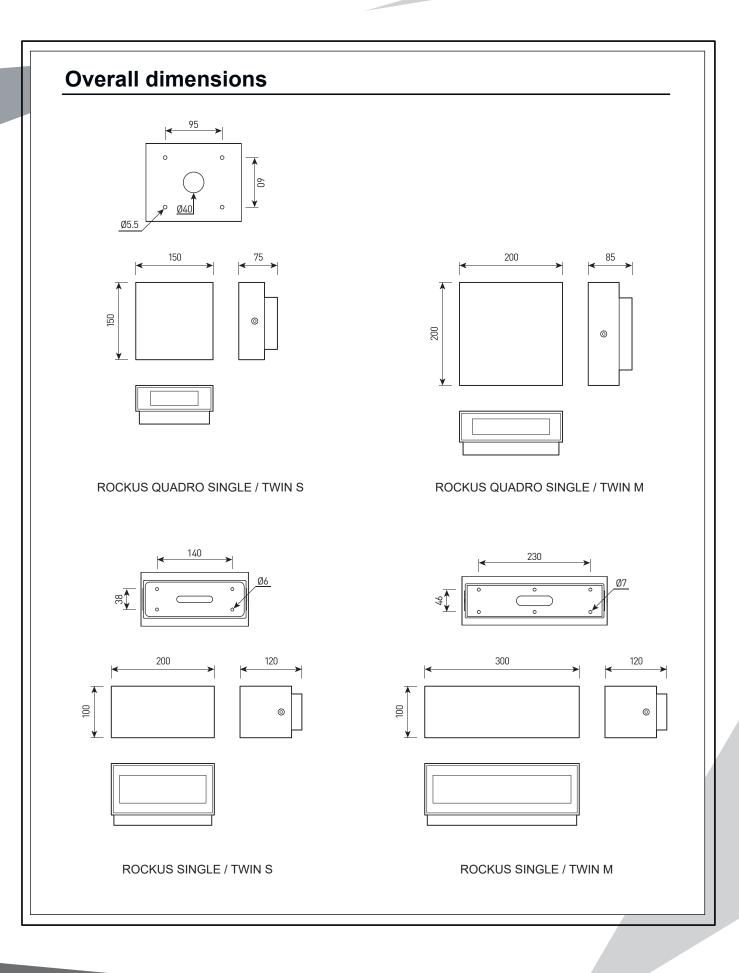

### A. Technical Parameters

Product name ROCKUS Product code 644 Input Voltage AC 220V 7.5 - 20W Power Power Factor >0.9 Beam Angle 97x99°, 100x100°, 87x75°,93x75° Color temperature SINGLE COLOR >70 CRI Colour rendering index -40°C to +50°C Working Environment 150x150x75mm, 200x200x85mm, 200x100x120mm, Dimensions 300x100x120mm Net weight 1.5 - 3.3 Kg On/Off Control Mode