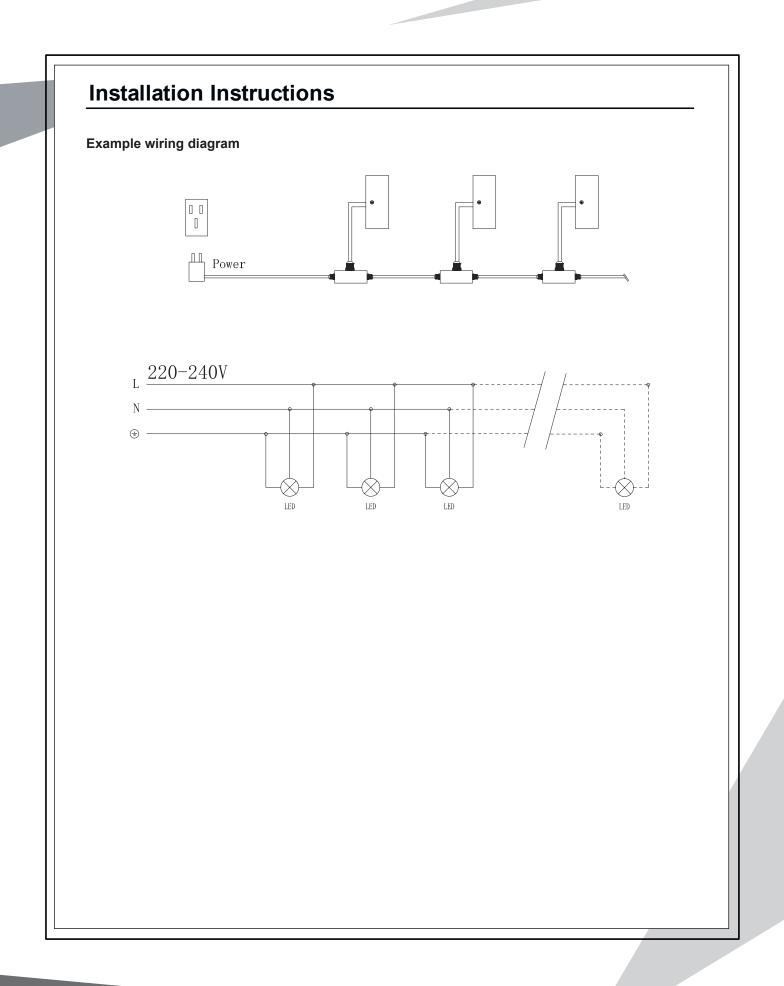

## Installation Instructions

# ROCKUS

The luminaire shall be installed by a qualified electrician and wired in accordance with the latess IEE electrical regulations or the national requirements.

IMG LIGHTING

Podbielskistraße 333 30659 Hannover Deutschland info@img-lighting.com