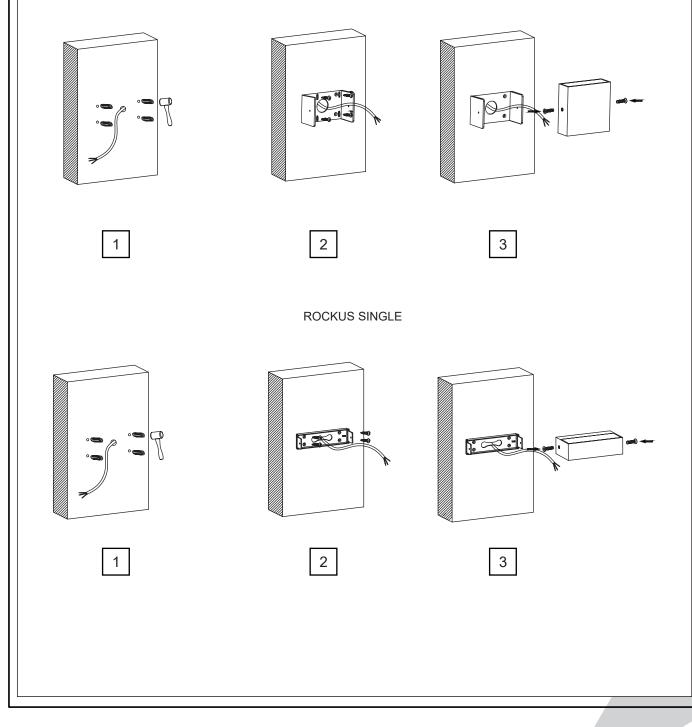

## Installation Instructions

- 1. Drill four holes on the wall where you are about to install the lighting fixture .Then put four rubber plug into the holes respectively by using a hammer.
- 2. Fix the bracket on the wall with four steel screw. Make sure the cable get through the hole in the middle of it.
- 3. Connect the lighting fixture with the cable which is been prepared for the installation previously.